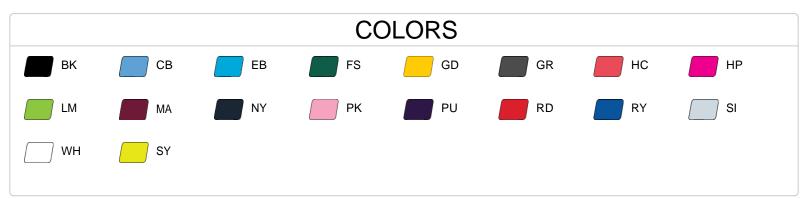

| SPECIFICATIONS                         |      |        |      |      |      |      |
|----------------------------------------|------|--------|------|------|------|------|
| Color                                  | xs   | s      | М    | L    | XL   | 2XL  |
| Piece Weight<br>measured in pounds     | 0.36 | 0.36   | 0.36 | 0.36 | 0.36 | 0.36 |
| Spec Body Length<br>measured in inches | 26   | 27     | 28   | 29   | 30   | 31   |
| Spec Chest Width measured in inches    | 16   | 17 1/2 | 19   | 21   | 23   | 25   |
| Case Count<br># of units per case      | 36   | 36     | 36   | 36   | 36   | 36   |