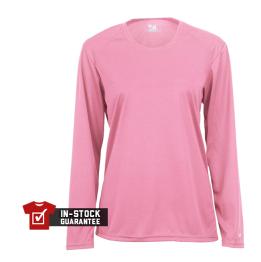

## #416400 WOMEN'S B-CORE WOMEN'S L/S TEE

- · Badger heat seal logo on left sleeve
- · Self-fabric collar
- Badger sport paneled shoulder for maximum movement
- 100% Polyester moisture management/antimicrobial performance fabric
- Double-needle hem