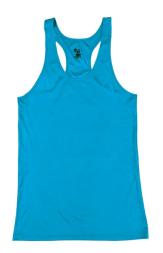

## #416600 WOMEN'S B-CORE RACERBACK TANK

- A-line body
- Racerback w/ room to print
- 100% polyester moisture management/antimicrobial performance fabric
- Badger heat seal logo on center back
- Double-needle hem