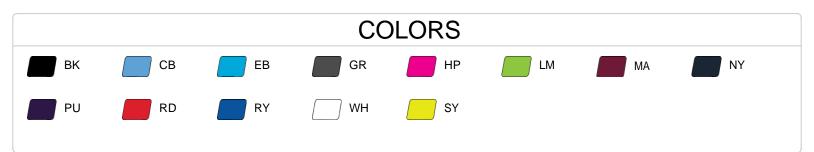

| SPECIFICATIONS                      |        |      |        |      |        |      |
|-------------------------------------|--------|------|--------|------|--------|------|
| Color                               | xs     | S    | M      | L    | XL     | 2XL  |
| Piece Weight measured in pounds     | 0.36   | 0.36 | 0.36   | 0.36 | 0.36   | 0.36 |
| Spec Body Length measured in inches | 25     | 26   | 27     | 28   | 29     | 30   |
| Spec Chest Width measured in inches | 14 1/2 | 16   | 17 1/2 | 19   | 20 1/2 | 22   |
| Case Count<br># of units per case   | 36     | 36   | 36     | 36   | 36     | 36   |