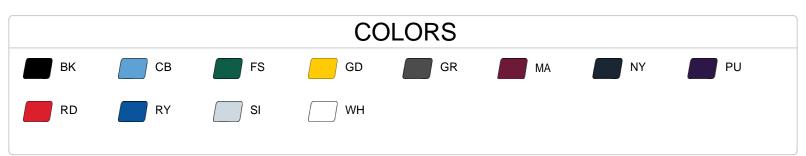

| SPECIFICATIONS                      |      |      |      |      |      |      |      |      |      |      |
|-------------------------------------|------|------|------|------|------|------|------|------|------|------|
| Color                               | xs   | s    | М    | L    | XL   | 2XL  | 2XL  | 3XL  | 4XL  | 4XL  |
| Piece Weight<br>measured in pounds  | 0.36 | 0.36 | 0.36 | 0.36 | 0.36 | 0.36 | 0.36 | 0.36 | 0.36 | 0.36 |
| Spec Body Length measured in inches | 28   | 29   | 30   | 31   | 32   | 33   | 33   | 34   | 35   | 35   |
| Spec Chest Width measured in inches | 17   | 19   | 21   | 23   | 25   | 27   | 27   | 29   | 31   | 31   |
| Case Count<br># of units per case   | 36   | 36   | 36   | 36   | 36   | 36   | 24   | 24   | 24   | 36   |