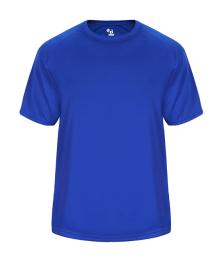

## #417000 MEN'S VENT BACK TEE

- · Badger heat seal logo on left sleeve
- · Self-fabric collar
- Badger sport paneled shoulder for maximum movement
- 100% polyester moisture management/antimicrobial performance fabric
- Double-needle hem
- 100% Polyester Arrow mesh fabric vented back for breathability