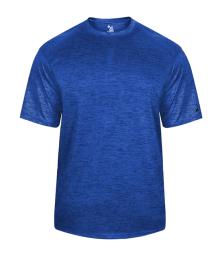

## **#417100** MEN'S TONAL BLEND TEE

- · Badger heat seal logo on left sleeve
- · Self-fabric collar
- Badger sport paneled shoulder for maximum movement
- Double-needle hem
- 100% Sublimated Polyester moisture management/antimicrobial fabric