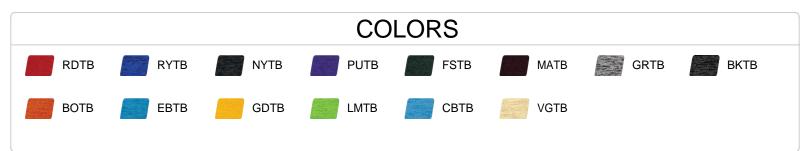

| SPECIFICATIONS                         |      |      |      |      |      |      |      |      |
|----------------------------------------|------|------|------|------|------|------|------|------|
| Color                                  | XS   | s    | M    | L    | XL   | 2XL  | 3XL  | 4XL  |
| Piece Weight measured in pounds        | 0.36 | 0.36 | 0.36 | 0.36 | 0.36 | 0.36 | 0.36 | 0.36 |
| Spec Body Length<br>measured in inches | 28   | 29   | 30   | 31   | 32   | 33   | 34   | 35   |
| Spec Chest Width measured in inches    | 17   | 19   | 21   | 23   | 25   | 27   | 29   | 31   |
| Case Count<br># of units per case      | 36   | 36   | 36   | 36   | 36   | 36   | 24   | 24   |