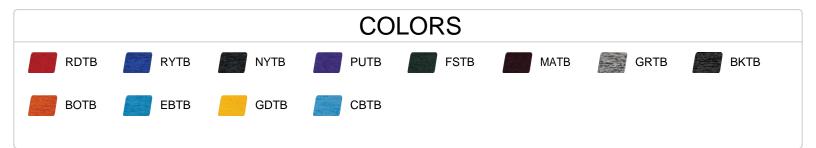

| SPECIFICATIONS                         |      |      |      |      |      |      |      |      |
|----------------------------------------|------|------|------|------|------|------|------|------|
| Color                                  | xs   | s    | М    | L    | XL   | 2XL  | 3XL  | 4XL  |
| Piece Weight measured in pounds        | 0.36 | 0.36 | 0.36 | 0.36 | 0.36 | 0.36 | 0.36 | 0.36 |
| Spec Body Length<br>measured in inches | 26   | 27   | 28   | 29   | 30   | 31   | 32   | 33   |
| Spec Chest Width measured in inches    | 18   | 19   | 21   | 23   | 25   | 27   | 29   | 31   |
| Case Count<br># of units per case      | 36   | 36   | 36   | 36   | 36   | 36   | 24   | 24   |