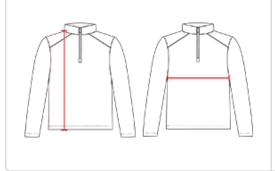

## HOW TO MEASURE

These product specifications reference a product's measurements. For sizing information and guidance, please reference our sizing charts.

## **BODY LENGTH**

Measured on the front from the shoulder/neck intersection to the bottom of the garment.

## **CHEST WIDTH**

Measured across the chest, 1" below the armhole seam.