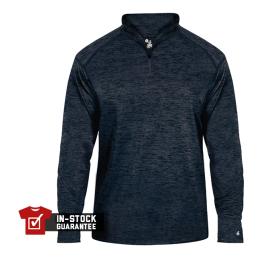

## #417200 MEN'S TONAL BLEND 1/4 ZIP

- Badger heat seal logo on left sleeve
- Badger sport paneled shoulder for maximum movement
- Double-needle hem
- 100% Sublimated Polyester moisture management/antimicrobial fabric
- Self-fabric collar with 8" locking zipper