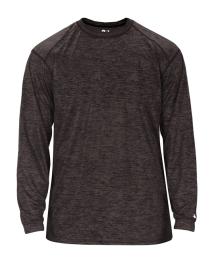

# #417400 MEN'S TONAL BLEND L/S TEE

- Badger heat seal logo on left sleeve
- Badger sport paneled shoulder for maximum movement
- Double-needle hem
- 100% Sublimated Polyester moisture management/antimicrobial fabric
- · Self-fabric collar and cuffs