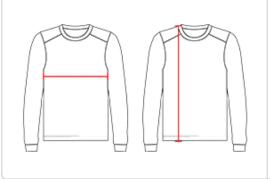

## **HOW TO MEASURE**

These product specifications reference a product's measurements. For sizing information and guidance, please reference our sizing charts.

#### **BODY LENGTH**

Measured on the front from the shoulder/neck intersection to the bottom of the garment.

#### **CHEST WIDTH**

Measured across the chest, 1" below the armhole seam.