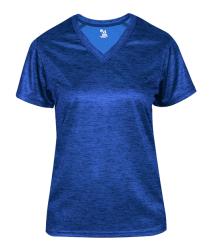

## #417500 WOMEN'S TONAL BLEND WOMEN'S V-NECK TEE

- Badger heat seal logo on left sleeve
- Self-fabric collar
- · Badger sport paneled shoulder for maximum movement
- Double-needle hem
- 100% Sublimated Polyester moisture management/antimicrobial fabric