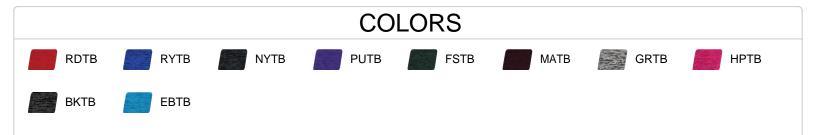

## #417500 WOMEN'S TONAL BLEND WOMEN'S V-NECK TEE

- Badger heat seal logo on left sleeve
- Self-fabric collar
- · Badger sport paneled shoulder for maximum movement
- Double-needle hem
- 100% Sublimated Polyester moisture management/antimicrobial fabric