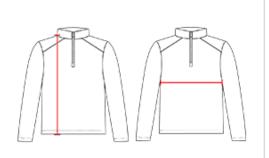

## HOW TO MEASURE

These product specifications reference a product's measurements. For sizing information and guidance, please reference our sizing charts.

## **BODY LENGTH**

Measured on the front from the shoulder/neck intersection to the bottom of the garment.

## **CHEST WIDTH**

Measured across the chest, 1" below the armhole seam.