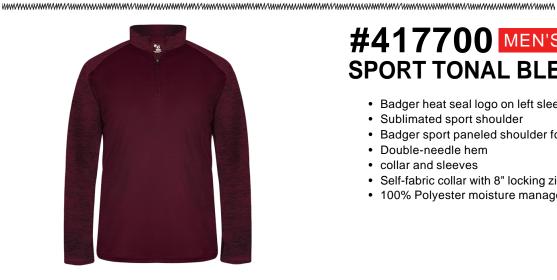

## #417700 MEN'S **SPORT TONAL BLEND 1/4 ZIP**

- · Badger heat seal logo on left sleeve
- · Sublimated sport shoulder
- · Badger sport paneled shoulder for maximum movement
- Double-needle hem
- collar and sleeves
- Self-fabric collar with 8" locking zipper
- · 100% Polyester moisture management/antimicrobial fabric