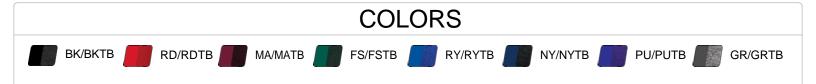

| SPECIFICATIONS                         |      |      |      |      |      |      |      |      |
|----------------------------------------|------|------|------|------|------|------|------|------|
| Color                                  | XS   | S    | М    | L    | XL   | 2XL  | 3XL  | 4XL  |
| Piece Weight<br>measured in pounds     | 0.36 | 0.36 | 0.36 | 0.36 | 0.36 | 0.36 | 0.36 | 0.36 |
| Spec Body Length<br>measured in inches | 26   | 27   | 28   | 29   | 30   | 31   | 32   | 33   |
| Spec Chest Width<br>measured in inches | 18   | 19   | 21   | 23   | 25   | 27   | 29   | 31   |
| Case Count<br># of units per case      | 36   | 36   | 36   | 36   | 36   | 36   | 24   | 24   |