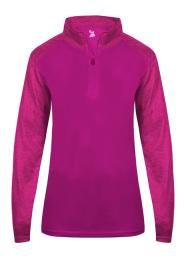

## #417900 WOMEN'S SPORT TONAL BLEND WOMEN'S 1/4 ZIP

- Badger heat seal logo on left sleeve
- Sublimated sport shoulder
- · Badger sport paneled shoulder for maximum movement
- Double-needle hem
- Thumb hole in sleeves
- collar and sleeves
- Self-fabric collar with 8" locking zipper
- 100% Polyester moisture management/antimicrobial fabric