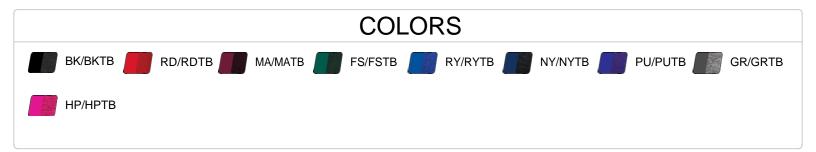

| SPECIFICATIONS                         |        |        |      |      |      |      |
|----------------------------------------|--------|--------|------|------|------|------|
| Color                                  | XS     | S      | М    | L    | XL   | 2XL  |
| Piece Weight<br>measured in pounds     | 0.36   | 0.36   | 0.36 | 0.36 | 0.36 | 0.36 |
| Spec Body Length<br>measured in inches | 26     | 27     | 28   | 29   | 30   | 31   |
| Spec Chest Width<br>measured in inches | 16 1/2 | 17 1/2 | 19   | 21   | 23   | 25   |
| Case Count<br># of units per case      | 36     | 36     | 36   | 36   | 36   | 36   |