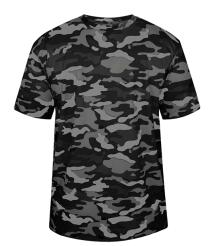

## #418100 MEN'S CAMO TEE

- Badger heat seal logo on left sleeve
- Self-fabric collar
- · Badger sport paneled shoulder for maximum movement
- Double-needle hem
- 100% Sublimated Polyester moisture management/antimicrobial fabric