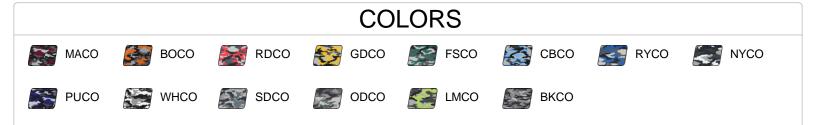

## #418100 MEN'S CAMO TEE

- Badger heat seal logo on left sleeve
- Self-fabric collar
- · Badger sport paneled shoulder for maximum movement
- Double-needle hem
- 100% Sublimated Polyester moisture management/antimicrobial fabric



| SPECIFICATIONS                         |      |      |      |      |      |      |      |      |
|----------------------------------------|------|------|------|------|------|------|------|------|
| Color                                  | XS   | S    | М    | L    | XL   | 2XL  | 3XL  | 4XL  |
| Piece Weight<br>measured in pounds     | 0.36 | 0.36 | 0.36 | 0.36 | 0.36 | 0.36 | 0.36 | 0.36 |
| Spec Body Length<br>measured in inches | 28   | 29   | 30   | 31   | 32   | 33   | 34   | 35   |
| Spec Chest Width<br>measured in inches | 17   | 19   | 21   | 23   | 25   | 27   | 29   | 31   |
| Case Count<br># of units per case      | 36   | 36   | 36   | 36   | 36   | 36   | 24   | 24   |

## HOW TO MEASURE



These product specifications reference a product's measurements. For sizing informa