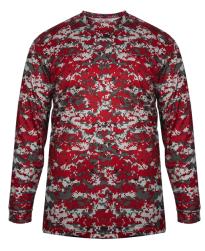

## **#418400** MEN'S DIGITAL L/S TEE

- Badger heat seal logo on left sleeve
- · Badger sport paneled shoulder for maximum movement
- Double-needle hem
- 100% Sublimated Polyester moisture management/antimicrobial fabric
- · Self-fabric collar and cuffs