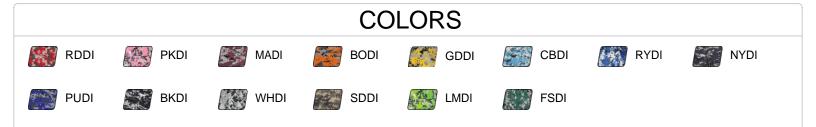

| SPECIFICATIONS                         |        |        |        |        |        |        |        |        |
|----------------------------------------|--------|--------|--------|--------|--------|--------|--------|--------|
| Color                                  | XS     | S      | М      | L      | XL     | 2XL    | 3XL    | 4XL    |
| Piece Weight<br>measured in pounds     | 0.36   | 0.36   | 0.36   | 0.36   | 0.36   | 0.36   | 0.36   | 0.36   |
| Spec Body Length<br>measured in inches | 28 1/2 | 29 1/2 | 30 1/2 | 31 1/2 | 32 1/2 | 33 1/2 | 34 1/2 | 35 1/2 |
| Spec Chest Width<br>measured in inches | 17     | 19     | 21     | 23     | 25     | 27     | 29     | 31     |
| Case Count<br># of units per case      | 36     | 36     | 36     | 36     | 36     | 36     | 24     | 24     |