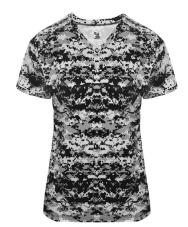

## #418600 WOMEN'S DIGITAL WOMEN'S V-NECK TEE

- · Badger heat seal logo on left sleeve
- Self-fabric collar
- · Badger sport paneled shoulder for maximum movement
- Double-needle hem
- 100% Sublimated Polyester moisture management/antimicrobial fabric