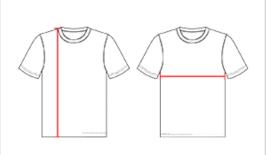

## HOW TO MEASURE

These product specifications reference a product's measurements. For sizing information and guidance, please reference our sizing charts.

## BODY LENGTH

Measured on the front from the shoulder/neck intersection to the bottom of the garment.

## CHEST WIDTH

Measured across the chest, 1" below the armhole seam.