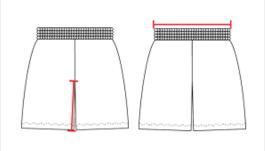

## HOW TO MEASURE

These product specifications reference a product's measurements. For sizing information and guidance, please reference our sizing charts.

#### **INSEAM**

Measured from crotch point to bottom leg opening.

#### **WAIST WIDTH**

Measured across the top of the waist opening.