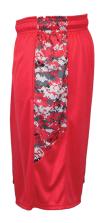

# #418900 MEN'S **DIGITAL PANEL SHORT**

- · Badger heat seal logo on left hip
- Sublimated digital side inserts
- 100% Polyester moisture management/antimicrobial performance fabric
- · 2" Covered elastic waistband and drawcord
- Double-needle hem
- · Two deep side pockets
- 10" inseam

## **COLORS**

RD/RDDI

RY/RYDI

NY/NYDI BK/WHDI BK/RDDI GR/WHDI BK/LMDI

GR/GDDI RR/BODI

| SPECIFICATIONS                  |      |      |      |      |      |      |      |
|---------------------------------|------|------|------|------|------|------|------|
| Color                           | S    | M    | L    | XL   | 2XL  | 3XL  | 4XL  |
| Piece Weight measured in pounds | 0.48 | 0.48 | 0.48 | 0.48 | 0.48 | 0.48 | 0.48 |
| Spec Inseam                     | 10   | 10   | 10   | 10   | 10   | 10   | 10   |
| Case Count # of units per case  | 36   | 36   | 36   | 36   | 36   | 24   | 24   |