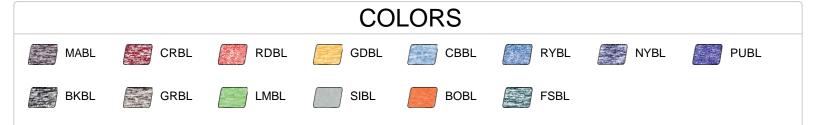

| SPECIFICATIONS                         |      |      |      |      |      |      |      |      |
|----------------------------------------|------|------|------|------|------|------|------|------|
| Color                                  | XS   | S    | М    | L    | XL   | 2XL  | 3XL  | 4XL  |
| Piece Weight<br>measured in pounds     | 0.36 | 0.36 | 0.36 | 0.36 | 0.36 | 0.36 | 0.36 | 0.36 |
| Spec Body Length<br>measured in inches | 28   | 29   | 30   | 31   | 32   | 33   | 34   | 35   |
| Spec Chest Width<br>measured in inches | 17   | 19   | 21   | 23   | 25   | 27   | 29   | 31   |
| Case Count<br># of units per case      | 36   | 36   | 36   | 36   | 36   | 36   | 24   | 24   |