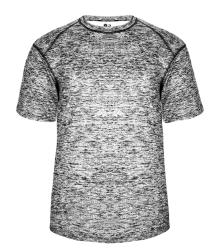

## #419100 MEN'S BLEND TEE

- Badger heat seal logo on left sleeve
- Self-fabric collar
- · Badger sport paneled shoulder for maximum movement
- Double-needle hem
- 100% Sublimated Polyester moisture management/antimicrobial fabric