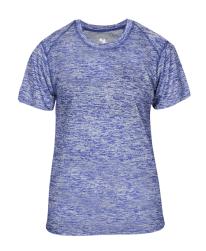

# #419600 WOMEN'S BLEND WOMEN'S TEE

- · Badger heat seal logo on left sleeve
- · Self-fabric collar
- Badger sport paneled shoulder for maximum movement
- Double-needle hem
- 100% Sublimated Polyester moisture management/antimicrobial fabric