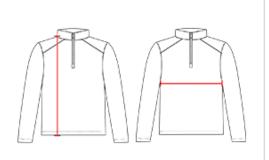

## HOW TO MEASURE

These product specifications reference a product's measurements. For sizing information and guidance, please reference our sizing charts.

## **BODY LENGTH**

Measured on the front from the shoulder/neck intersection to the bottom of the garment.

## **CHEST WIDTH**

Measured across the chest, 1" below the armhole seam.