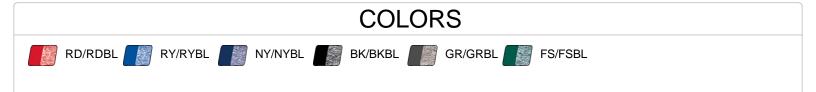

## #419700 MEN'S **SPORT BLEND 1/4 ZIP**

- · Badger heat seal logo on left sleeve
- · Sublimated sport shoulder
- · Badger sport paneled shoulder for maximum movement
- Double-needle hem
- collar and sleeves
- Self-fabric collar with 8" locking zipper
- · 100% Polyester moisture management/antimicrobial fabric



| SPECIFICATIONS                         |      |      |      |      |      |      |      |      |
|----------------------------------------|------|------|------|------|------|------|------|------|
| Color                                  | XS   | S    | М    | L    | XL   | 2XL  | 3XL  | 4XL  |
| Piece Weight<br>measured in pounds     | 0.36 | 0.36 | 0.36 | 0.36 | 0.36 | 0.36 | 0.36 | 0.36 |
| Spec Body Length<br>measured in inches | 26   | 27   | 28   | 29   | 30   | 31   | 32   | 33   |
| Spec Chest Width<br>measured in inches | 18   | 19   | 21   | 23   | 25   | 27   | 29   | 31   |
| Case Count<br># of units per case      | 36   | 36   | 36   | 36   | 36   | 36   | 24   | 24   |

## HOW TO MEASURE



These product specifications reference a product's measurements. For sizing informa