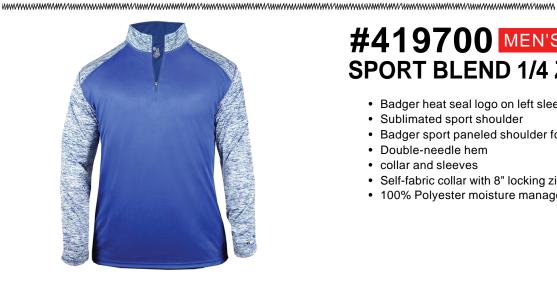

## #419700 MEN'S **SPORT BLEND 1/4 ZIP**

- · Badger heat seal logo on left sleeve
- · Sublimated sport shoulder
- · Badger sport paneled shoulder for maximum movement
- Double-needle hem
- collar and sleeves
- Self-fabric collar with 8" locking zipper
- · 100% Polyester moisture management/antimicrobial fabric