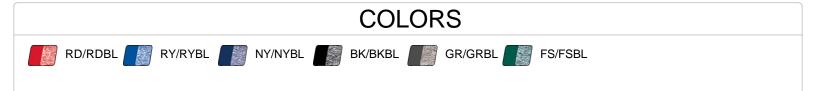

## #419800 WOMEN'S SPORT BLEND WOMEN'S 1/4 ZIP

- Badger heat seal logo on left sleeve
- Sublimated sport shoulder
- · Badger sport paneled shoulder for maximum movement
- Double-needle hem
- Thumb hole in sleeves
- · collar and sleeves
- Self-fabric collar with 8" locking zipper
- 100% Polyester moisture management/antimicrobial fabric



| SPECIFICATIONS                         |        |        |      |      |      |      |
|----------------------------------------|--------|--------|------|------|------|------|
| Color                                  | XS     | S      | м    | L    | XL   | 2XL  |
| Piece Weight<br>measured in pounds     | 0.36   | 0.36   | 0.36 | 0.36 | 0.36 | 0.36 |
| Spec Body Length<br>measured in inches | 26     | 27     | 28   | 29   | 30   | 31   |
| Spec Chest Width<br>measured in inches | 16 1/2 | 17 1/2 | 19   | 21   | 23   | 25   |
| Case Count<br># of units per case      | 36     | 36     | 36   | 36   | 36   | 36   |

## HOW TO MEASURE



These product specifications reference a product's measurements. For sizing information and guidance, please reference our sizing charts.

## BODY LENGTH