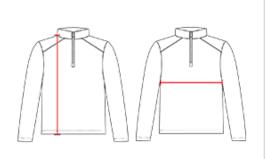

## HOW TO MEASURE

These product specifications reference a product's measurements. For sizing information and guidance, please reference our sizing charts.

## BODY LENGTH

Measured on the front from the shoulder/neck intersection to the bottom of the garment.

## CHEST WIDTH

Measured across the chest, 1" below the armhole seam.