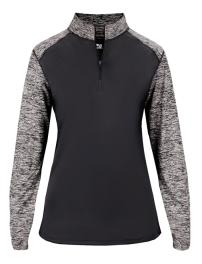

## #419800 WOMEN'S SPORT BLEND WOMEN'S 1/4 ZIP

- Badger heat seal logo on left sleeve
- Sublimated sport shoulder
- · Badger sport paneled shoulder for maximum movement
- Double-needle hem
- Thumb hole in sleeves
- · collar and sleeves
- Self-fabric collar with 8" locking zipper
- 100% Polyester moisture management/antimicrobial fabric