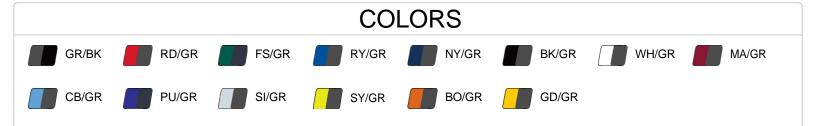

| SPECIFICATIONS                         |      |      |      |      |      |      |      |      |
|----------------------------------------|------|------|------|------|------|------|------|------|
| Color                                  | XS   | S    | М    | L    | XL   | 2XL  | 3XL  | 4XL  |
| Piece Weight<br>measured in pounds     | 0.36 | 0.36 | 0.36 | 0.36 | 0.36 | 0.36 | 0.36 | 0.36 |
| Spec Body Length<br>measured in inches | 26   | 27   | 28   | 29   | 30   | 31   | 32   | 33   |
| Spec Chest Width<br>measured in inches | 18   | 19   | 21   | 23   | 25   | 27   | 29   | 31   |
| Case Count<br># of units per case      | 36   | 36   | 36   | 36   | 36   | 36   | 24   | 24   |