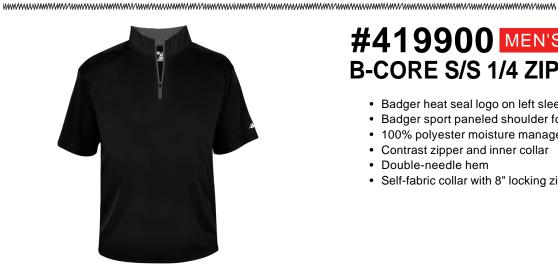

## #419900 MEN'S **B-CORE S/S 1/4 ZIP**

- Badger heat seal logo on left sleeve
- · Badger sport paneled shoulder for maximum movement
- 100% polyester moisture management/antimicrobial performance fabric
- Contrast zipper and inner collar
- Double-needle hem
- · Self-fabric collar with 8" locking zipper