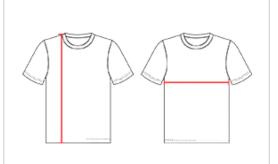

## **HOW TO MEASURE**

These product specifications reference a product's measurements. For sizing information and guidance, please reference our sizing charts.

## **BODY LENGTH**

Measured on the front from the shoulder/neck intersection to the bottom of the garment.

## **CHEST WIDTH**

Measured across the chest, 1" below the armhole seam.