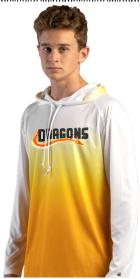

## #420500 MEN'S OMBRE HOOD TEE

- 100% Polyester moisture management/antimicrobial performance fabric
- · Sublimated front and back body and hood
- Badger sport shoulder for maximum movement
- · Self-fabric hood with drawcord
- Double-needle hem
- Badger heat seal logo on left sleeve