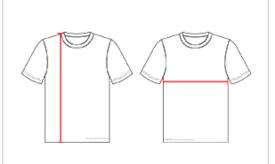

## **HOW TO MEASURE**

These product specifications reference a product's measurements. For sizing information and guidance, please reference our sizing charts.

## **BODY LENGTH**

Measured on the front from the shoulder/neck intersection to the bottom of the garment.

## **CHEST WIDTH**

Measured across the chest, 1" below the armhole seam.