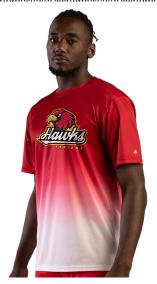

## #420900 MEN'S REVERSE OMBRE TEE

- 100% Sublimated Polyester moisture management/ antimicrobial performance fabric
- Badger Sport paneled shoulder for maximum movement
- Self-fabric collar
- Double-needle hem
- Badger heat seal logo on left sleeve

# COLORS RDOM RYOM NYOM BKOM GROM

| SPECIFICATIONS                     |      |      |      |      |      |      |      |      |
|------------------------------------|------|------|------|------|------|------|------|------|
| Color                              | xs   | s    | М    | L    | XL   | 2XL  | 3XL  | 4XL  |
| Piece Weight<br>measured in pounds | 0.36 | 0.36 | 0.36 | 0.36 | 0.36 | 0.36 | 0.36 | 0.36 |
| Case Count # of units per case     | 1    | 1    | 1    | 1    | 1    | 1    | 1    | 1    |