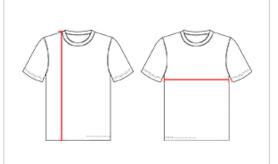

## HOW TO MEASURE

These product specifications reference a product's measurements. For sizing information and guidance, please reference our sizing charts.

### **BODY LENGTH**

Measured on the front from the shoulder/neck intersection to the bottom of the garment.

### **CHEST WIDTH**

Measured across the chest, 1" below the armhole seam.