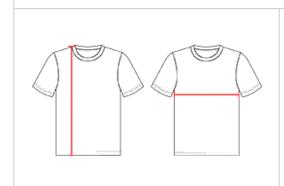

## HOW TO MEASURE

These product specifications reference a product's measurements. For sizing information and guidance, please reference our sizing charts.

## BODY LENGTH

Measured on the front from the shoulder/neck intersection to the bottom of the garment.

## CHEST WIDTH

Measured across the chest, 1" below the armhole seam.