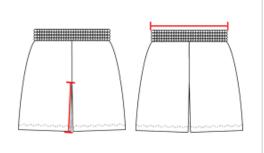

## HOW TO MEASURE

These product specifications reference a product's measurements. For sizing information and guidance, please reference our sizing charts.

### **INSEAM**

Measured from crotch point to bottom leg opening.

### **WAIST WIDTH**

Measured across the top of the waist opening.