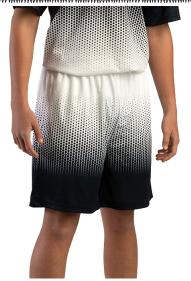

# #422100 MEN'S HEX 2.0 SHORT

- 100% Sublimated Polyester moisture management/ antimicrobial performance fabric
- Athletic cut & superior fit
- 2" Covered elastic waistband & drawcord
- Two deep side seam pockets
- Double-needle hem
- · Badger heat seal logo on left hip