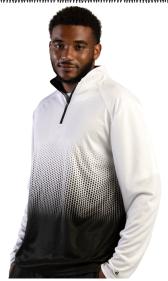

# #422200 MEN'S **HEX 2.0 1/4 ZIP**

- 100% Polyester moisture management/antimicrobial performance fabric
- · Sublimated front and back body
- Self-fabric collar with 8" locking zipper
- Badger sport shoulder for maximum movement
- Double-needle hem
- · Badger heat seal logo on left sleeve