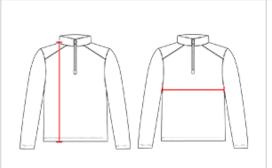

## HOW TO MEASURE

These product specifications reference a product's measurements. For sizing information and guidance, please reference our sizing charts.

### **BODY LENGTH**

Measured on the front from the shoulder/neck intersection to the bottom of the garment.

### **CHEST WIDTH**

Measured across the chest, 1" below the armhole seam.