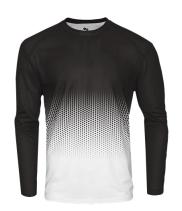

# #422400 MEN'S **HEX LONG SLEEVE TEE**

- 100% Sublimated Polyester moisture management/antimicrobial performance fabric
- Badger sport shoulder for maximum movement
- Self-fabric collar
- Double-needle hem
- · Badger heat seal logo on left sleeve