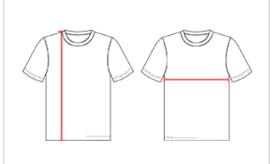

## **HOW TO MEASURE**

These product specifications reference a product's measurements. For sizing information and guidance, please reference our sizing charts.

### **BODY LENGTH**

Measured on the front from the shoulder/neck intersection to the bottom of the garment.

### **CHEST WIDTH**

Measured across the chest, 1" below the armhole seam.