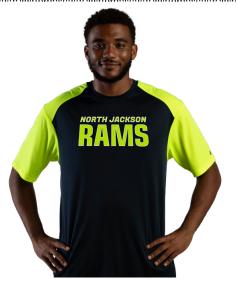

# #423000 MEN'S BREAKOUT TEE

- · Contrast textured shoulders and sleeves
- 100% Polyester moisture management/antimicrobial performance fabric
- Badger sport shoulder for maximum movement
- Self-fabric collar
- Double-needle hem
- Badger heat seal logo on left sleeve