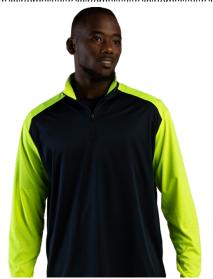

## #423100 MEN'S BREAKOUT 1/4 ZIP

- · Contrast textured shoulders and sleeves
- 100% Polyester moisture management/antimicrobial performance fabric
- Self-fabric collar with 8" locking zipper
- Badger sport shoulder for maximum movement
- · Badger heat seal logo on left sleeve
- Double-needle hem