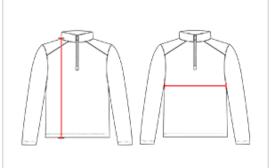

## **HOW TO MEASURE**

These product specifications reference a product's measurements. For sizing information and guidance, please reference our sizing charts.

## **BODY LENGTH**

Measured on the front from the shoulder/neck intersection to the bottom of the garment.

## **CHEST WIDTH**

Measured across the chest, 1" below the armhole seam.