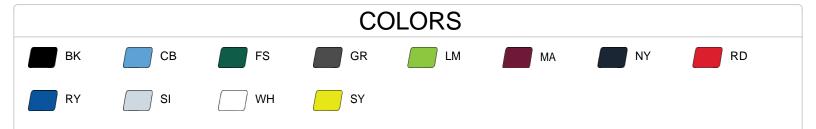

| SPECIFICATIONS                         |      |      |      |      |      |      |      |      |
|----------------------------------------|------|------|------|------|------|------|------|------|
| Color                                  | XS   | S    | М    | L    | XL   | 2XL  | 3XL  | 4XL  |
| Piece Weight<br>measured in pounds     | 0.36 | 0.36 | 0.36 | 0.36 | 0.36 | 0.36 | 0.36 | 0.36 |
| Spec Body Length<br>measured in inches | 26   | 27   | 28   | 29   | 30   | 31   | 32   | 33   |
| Spec Chest Width<br>measured in inches | 16   | 17   | 19   | 21   | 23   | 25   | 27   | 29   |
| Case Count<br># of units per case      | 36   | 36   | 36   | 36   | 36   | 36   | 24   | 24   |