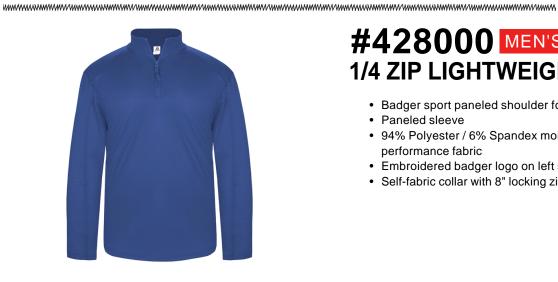

## #428000 MEN'S **1/4 ZIP LIGHTWEIGHT PULLOVER**

- · Badger sport paneled shoulder for maximum movement
- · Paneled sleeve
- 94% Polyester / 6% Spandex moisture management/antimicrobial performance fabric
- Embroidered badger logo on left sleeve
- Self-fabric collar with 8" locking zipper