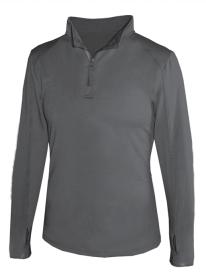

## **#428600** WOMEN'S 1/4 ZIP WOMEN'S LIGHTWEIGHT PULLOVER

- · Badger sport paneled shoulder for maximum movement
- 94% Polyester / 6% Spandex moisture management/antimicrobial performance fabric
- Paneled sleeve w/ thumbhole
- Embroidered Badger logo on left sleeve
- Self-fabric collar with 8" locking zipper