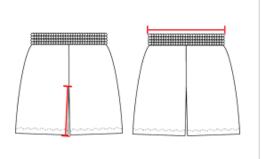

## **HOW TO MEASURE**

These product specifications reference a product's measurements. For sizing information and guidance, please reference our sizing charts.

## **INSEAM**

Measured from crotch point to bottom leg opening.

## **WAIST WIDTH**

Measured across the top of the waist opening.