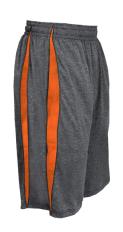

## #431000 MEN'S FUSION SHORT

- 100% Heathered Polyester moisture management fabric
- · Badger heat seal logo on left hip
- · Contrast insert on front and back legs with contrast top stitching
- 2" Covered elastic waistband and drawcord
- Double-needle hem
- · Two deep side pockets
- 10" inseam

| COLORS                                                          |
|-----------------------------------------------------------------|
| CAHT/RD CAHT/RY CAHT/WH STHT/NY STHT/BK CAHT/BO CAHT/GD CAHT/CB |
| CAHT/LM STHT/MA STHT/PU STHT/SY STHT/FS                         |