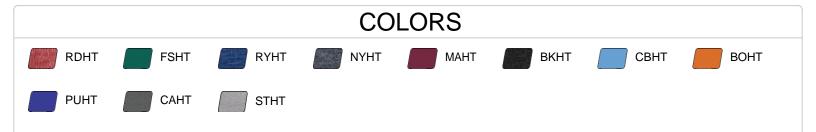

| SPECIFICATIONS                         |      |      |      |      |      |      |      |      |
|----------------------------------------|------|------|------|------|------|------|------|------|
| Color                                  | XS   | S    | М    | L    | XL   | 2XL  | 3XL  | 4XL  |
| Piece Weight<br>measured in pounds     | 0.36 | 0.36 | 0.36 | 0.36 | 0.36 | 0.36 | 0.36 | 0.36 |
| Spec Body Length<br>measured in inches | 28   | 29   | 30   | 31   | 32   | 33   | 34   | 35   |
| Spec Chest Width<br>measured in inches | 17   | 19   | 21   | 23   | 25   | 27   | 29   | 31   |
| Case Count<br># of units per case      | 36   | 36   | 36   | 36   | 36   | 36   | 24   | 24   |