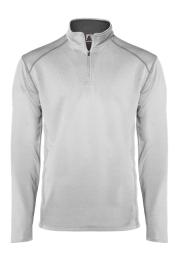

## #443800 MEN'S MONEY MESH 1/4 ZIP

- 100% Polyester mock mesh moisture management/ antimicrobial performance fabric
- Self-fabric collar with 8" locking zipper
- · Contrast 3-needle coverstitch on sport shoulder
- armholes and sleeves
- · Badger sport shoulder for maximum movement
- Double-needle hem