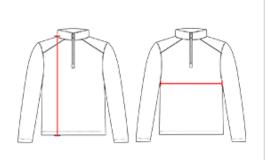

## HOW TO MEASURE

These product specifications reference a product's measurements. For sizing information and guidance, please reference our sizing charts.

## BODY LENGTH

Measured on the front from the shoulder/neck intersection to the bottom of the garment.

## CHEST WIDTH

Measured across the chest, 1" below the armhole seam.