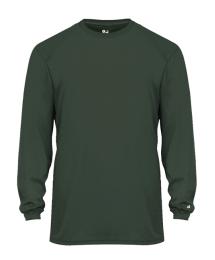

## #480400 MEN'S B-TECH L/S TEE

- Badger heat seal logo on left sleeve
- Badger sport paneled shoulder for maximum movement
- Double-needle hem
- Soft cotton-like feel for comfort
- 94% Polyester/6% Spandex moisture management/antimicrobial performance fabric