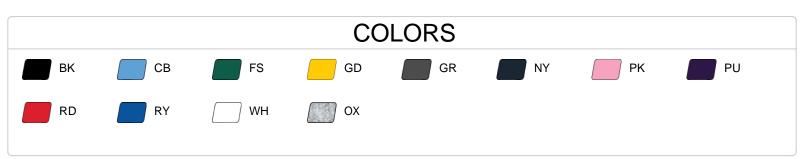

| SPECIFICATIONS                         |      |      |      |      |      |      |
|----------------------------------------|------|------|------|------|------|------|
| Color                                  | xs   | S    | M    | L    | XL   | 2XL  |
| Piece Weight<br>measured in pounds     | 0.36 | 0.36 | 0.36 | 0.36 | 0.36 | 0.36 |
| Spec Body Length<br>measured in inches | 25   | 26   | 27   | 28   | 29   | 30   |
| Spec Chest Width measured in inches    | 15   | 17   | 19   | 21   | 23   | 25   |
| Case Count<br># of units per case      | 36   | 36   | 36   | 36   | 36   | 36   |