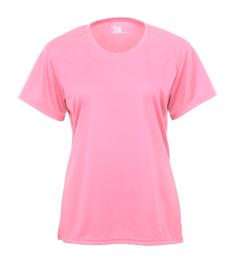

## #486000 WOMEN'S B-TECH WOMEN'S TEE

- Badger heat seal logo on left sleeve
- Badger sport paneled shoulder for maximum movement
- Double-needle hem
- Soft cotton-like feel for comfort
- 94% Polyester/6% Spandex moisture management/antimicrobial performance fabric