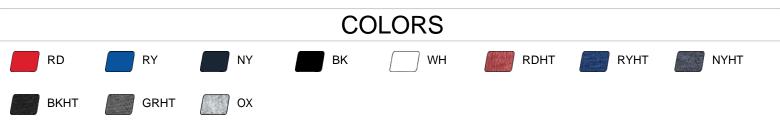

## #490500 MEN'S TRI-BLEND SURPLICE HOOD TEE

- 65% Polyester/ 25% Mercerized Cotton/ 10% Rayon moisture management/antimicrobial performance fabric
- Badger sport shoulder for maximum movement
- · Self-fabric surplice hood with drawcord
- Double-needle hem
- Badger heat seal logo on left sleeve



| SPECIFICATIONS                     |      |      |      |      |      |      |      |      |
|------------------------------------|------|------|------|------|------|------|------|------|
| Color                              | xs   | s    | M    | L    | XL   | 2XL  | 3XL  | 4XL  |
| Piece Weight<br>measured in pounds | 0.00 | 0.00 | 0.00 | 0.00 | 0.00 | 0.00 | 0.00 | 0.00 |
| Case Count<br># of units per case  | 1    | 1    | 1    | 1    | 1    | 1    | 1    | 1    |

| HOW TO MEASURE                                                                                                                           |  |  |  |  |
|------------------------------------------------------------------------------------------------------------------------------------------|--|--|--|--|
|