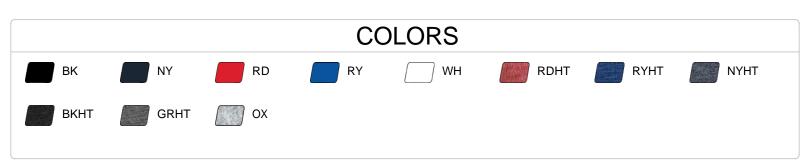

| SPECIFICATIONS                      |      |      |      |      |      |      |      |      |      |      |      |      |      |      |      |      |
|-------------------------------------|------|------|------|------|------|------|------|------|------|------|------|------|------|------|------|------|
| Color                               | XS   | XS   | S    | s    | М    | М    | L    | L    | XL   | XL   | 2XL  | 2XL  | 3XL  | 3XL  | 4XL  | 4XL  |
| Piece Weight<br>measured in pounds  | 0.36 | 0.36 | 0.36 | 0.36 | 0.36 | 0.36 | 0.36 | 0.36 | 0.36 | 0.36 | 0.36 | 0.36 | 0.36 | 0.36 | 0.36 | 0.36 |
| Spec Body Length measured in inches | 28   | 28   | 29   | 29   | 30   | 30   | 31   | 31   | 32   | 32   | 33   | 33   | 34   | 34   | 35   | 35   |
| Spec Chest Width measured in inches | 17   | 17   | 19   | 19   | 21   | 21   | 23   | 23   | 25   | 25   | 27   | 27   | 29   | 29   | 31   | 31   |
| Case Count<br># of units per case   | 36   | 1    | 36   | 1    | 36   | 1    | 36   | 1    | 36   | 1    | 36   | 1    | 24   | 1    | 24   | 1    |