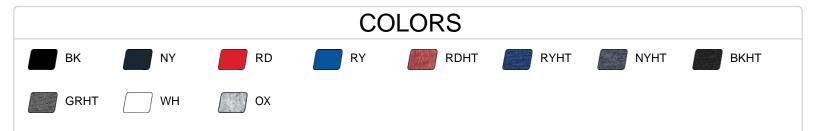

| SPECIFICATIONS                         |      |      |        |        |      |      |      |      |      |      |      |      |
|----------------------------------------|------|------|--------|--------|------|------|------|------|------|------|------|------|
| Color                                  | XS   | XS   | S      | S      | М    | м    | L    | L    | XL   | XL   | 2XL  | 2XL  |
| Piece Weight<br>measured in pounds     | 0.36 | 0.36 | 0.36   | 0.36   | 0.36 | 0.36 | 0.36 | 0.36 | 0.36 | 0.36 | 0.36 | 0.36 |
| Spec Body Length<br>measured in inches | 25   | 25   | 26     | 26     | 27   | 27   | 28   | 28   | 29   | 29   | 30   | 30   |
| Spec Chest Width<br>measured in inches | 16   | 16   | 17 1/2 | 17 1/2 | 19   | 19   | 21   | 21   | 23   | 23   | 25   | 25   |
| Case Count<br># of units per case      | 36   | 1    | 36     | 1      | 36   | 1    | 36   | 1    | 36   | 1    | 36   | 1    |