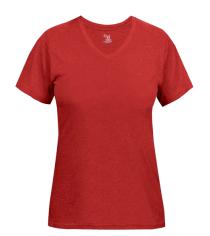

## #496200 WOMEN'S TRI-BLEND WOMEN'S V-NECK TEE

- · Badger heat seal logo on left sleeve
- Self-fabric collar
- · Badger sport paneled shoulder for maximum movement
- Double-needle hem
- 65% Polyester/25% Mercerized Cotton/10% Rayon moisture management/antimicrobial performance fabric