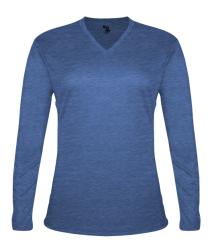

## #496400 WOMEN'S TRI-BLEND L/S LADIES TEE

- 65% Polyester/ 25% Mercerized Cotton/ 10% Rayon moisture management/antimicrobial performance fabric
- · Badger sport paneled shoulder for maximum movement
- Self-fabric collar and cuffs
- Double-needle hem
- Badger heat seal logo on left sleeve