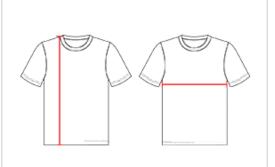

## HOW TO MEASURE

These product specifications reference a product's measurements. For sizing information and guidance, please reference our sizing charts.

### **BODY LENGTH**

Measured on the front from the shoulder/neck intersection to the bottom of the garment.

#### **CHEST WIDTH**

Measured across the chest, 1" below the armhole seam.