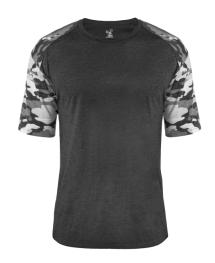

# #497000 MEN'S **VINTAGE CAMO SPORT TRI-BLEND** TEE

- 65% Polyester/25% Mercerized Cotton/10% Rayon moisture management/antimicrobial performance fabric
- Sublimated sport shoulders and sleeves
- Badger sport paneled shoulder for maximum movement
- · Self-fabric collar
- Double-needle hem
- · Badger heat seal logo on left sleeve

### **COLORS**

BKHT/

| Œ |   |    |    | y  |
|---|---|----|----|----|
| ١ | ۸ | /L | J١ | 10 |

| SPECIFICATIONS                         |      |      |      |      |      |      |      |      |  |  |  |
|----------------------------------------|------|------|------|------|------|------|------|------|--|--|--|
| Color                                  | xs   | s    | M    | L    | XL   | 2XL  | 3XL  | 4XL  |  |  |  |
| Piece Weight<br>measured in pounds     | 0.50 | 0.50 | 0.50 | 0.50 | 0.50 | 0.50 | 0.50 | 0.50 |  |  |  |
| Spec Body Length<br>measured in inches | 27.5 | 28.5 | 29.5 | 30.5 | 31.5 | 32.5 | 33.5 | 34.5 |  |  |  |
| Spec Chest Width<br>measured in inches | 17   | 19   | 21   | 23   | 25   | 27   | 29   | 31   |  |  |  |
| Case Count<br># of units per case      | 36   | 36   | 36   | 36   | 36   | 36   | 24   | 24   |  |  |  |