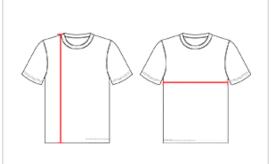

## HOW TO MEASURE

These product specifications reference a product's measurements. For sizing information and guidance, please reference our sizing charts.

#### **BODY LENGTH**

Measured on the front from the shoulder/neck intersection to the bottom of the garment.

### **CHEST WIDTH**

Measured across the chest, 1" below the armhole seam.