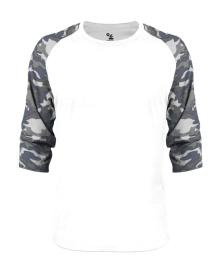

# #497100 MEN'S **VINTAGE CAMO TRI-BLEND BASEBALL TEE**

- 65% Polyester/25% Mercerized Cotton/10% Rayon moisture management performance fabric
- · Sublimated raglan sleeves and collar
- · Double-needle shirt-tail hem
- · Badger heat seal logo on left sleeve

### **COLORS**

WH/NYVC WH/WHVC

| SPECIFICATIONS                         |      |      |      |      |      |      |      |      |
|----------------------------------------|------|------|------|------|------|------|------|------|
| Color                                  | XS   | s    | M    | L    | XL   | 2XL  | 3XL  | 4XL  |
| Piece Weight measured in pounds        | 0.50 | 0.50 | 0.50 | 0.50 | 0.50 | 0.50 | 0.50 | 0.50 |
| Spec Body Length<br>measured in inches | 28   | 29   | 30   | 31   | 32   | 33   | 34   | 35   |
| Spec Chest Width<br>measured in inches | 16   | 18   | 20   | 22   | 24   | 26   | 28   | 30   |
| Case Count<br># of units per case      | 36   | 36   | 36   | 36   | 36   | 36   | 24   | 24   |