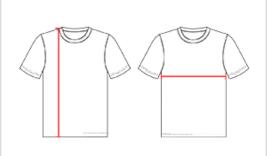

## HOW TO MEASURE

These product specifications reference a product's measurements. For sizing information and guidance, please reference our sizing charts.

## BODY LENGTH

Measured on the front from the shoulder/neck intersection to the bottom of the garment.

## CHEST WIDTH

Measured across the chest, 1" below the armhole seam.