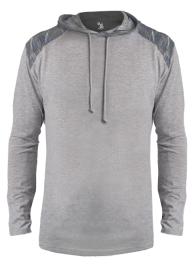

## **#497300 MEN'S** VINTAGE FLAME TRI-BLEND HOOD TEE

- 65% Polyester/25% Mercerized Cotton/10% Rayon moisture managementperformance fabric
- Sublimated Sport Shoulder and Hood
- · Badger sport shoulder for maximum movement
- Self-fabric hood with drawcord
- Double-needle hem
- Badger heat seal logo on left sleeve