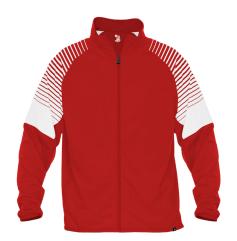

# #272000 YOUTH LINEUPOUTERCORE YOUTHJACKET

- 100% Polyester fabric
- Sublimated raglan sleeve panels
- · Self-fabric collar
- Double-needle hem
- Badger heat seal logo on left sleeve