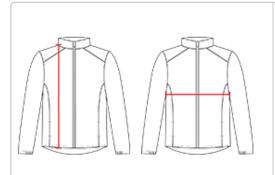

## **HOW TO MEASURE**

These product specimcations reference a product's measurements. For sizing information and guidance, please reference our sizing charts.

### **BODY LENGTH**

Measured on the front from the shoulder/neck intersection to the bottom of the garment.

#### **CHEST WIDTH**

Measured across the chest, 1" below the armhole seam.