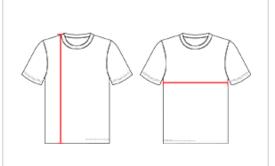

## **HOW TO MEASURE**

These product specifications reference a product's measurements. For sizing information and guidance, please reference our sizing charts.

## **BODY LENGTH**

Measured on the front from the shoulder/neck intersection to the bottom of the garment.

## **CHEST WIDTH**

Measured across the chest, 1" below the armhole seam.