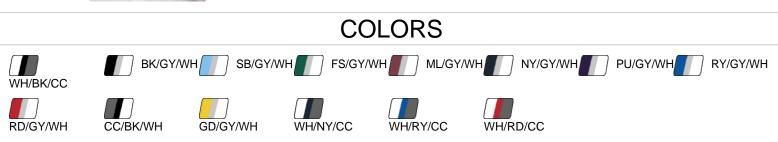

## #5063CH MEN'S ADULT 2 BUTTON HENLEY BASEBALL JERSEY

- 100% Extreme Pin Dot Mesh Cationic Colorfast Polyester
- Two Button Henley With Inset Placket And Contrasting Raglan Sleeves
- Color Body Is Extreme Microfiber To Increase Breathability Comfort And Mobility
- Two Color Raglan Sleeve Design With Contrasting Colors; Top Of Sleeve Is Extreme Microfiberand Middle Sleeve Insert Is Extreme Pin Dot Meshfor Increased Breathability And Range Of Motion
- · Straight Hemmed Bottom