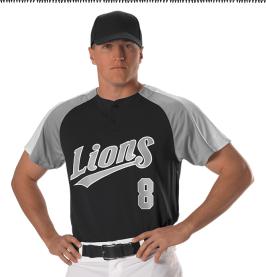

## #5063CH MEN'S ADULT 2 BUTTON HENLEY BASEBALL JERSEY

- 100% Extreme Pin Dot Mesh Cationic Colorfast Polyester
- Two Button Henley With Inset Placket And Contrasting Raglan Sleeves
- Color Body Is Extreme Microfiber To Increase Breathability Comfort And Mobility
- Two Color Raglan Sleeve Design With Contrasting Colors; Top Of Sleeve Is Extreme Microfiberand Middle Sleeve Insert Is Extreme Pin Dot Meshfor Increased Breathability And Range Of Motion
- · Straight Hemmed Bottom