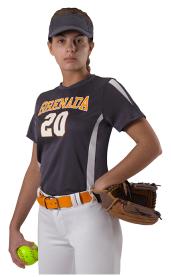

## #506CAWY GIRLS' GIRLS FASTPITCH CREW NECK JERSEY

- 100% Extreme Microfiber Cationic Colorfast Polyester With Moisture Management Fibers
- Solid Color Extreme Microfiber Body
- Contrast Color Side Inserts (On Both Front And Back) That Begin At The Bottom Of Shirt And Extend Up To Middle Of Inset Sleeves Coming To A Point