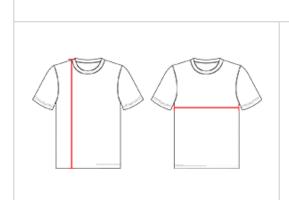

## HOW TO MEASURE

These product specifications reference a product's measurements. For sizing information and guidance, please reference our sizing charts.

## **BODY LENGTH**

Measured on the front from the shoulder/neck intersection to the bottom of the garment.

## **CHEST WIDTH**

Measured across the chest, 1" below the armhole seam.