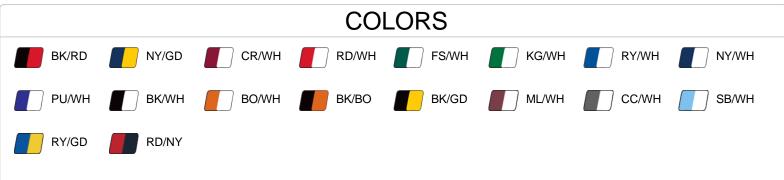

| SPECIFICATIONS                     |      |      |      |      |      |      |      |
|------------------------------------|------|------|------|------|------|------|------|
| Color                              | xs   | S    | M    | М    | L    | XL   | 2XL  |
| Piece Weight<br>measured in pounds | 0.51 | 0.51 | 0.51 | 0.51 | 0.51 | 0.51 | 0.51 |
| Case Count<br># of units per case  | 100  | 90   | 80   | 100  | 70   | 60   | 50   |