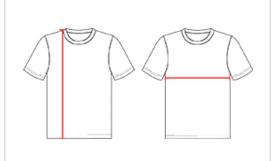

## **HOW TO MEASURE**

These product specifications reference a product's measurements. For sizing information and guidance, please reference our sizing charts.

## **BODY LENGTH**

Measured on the front from the shoulder/neck intersection to the bottom of the garment.

## **CHEST WIDTH**

Measured across the chest, 1" below the armhole seam.