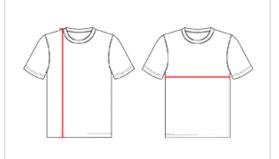

## HOW TO MEASURE

These product specifications reference a product's measurements. For sizing information and guidance, please reference our sizing charts.

## **BODY LENGTH**

Measured on the front from the shoulder/neck intersection to the bottom of the garment.

## **CHEST WIDTH**

Measured across the chest, 1" below the armhole seam.