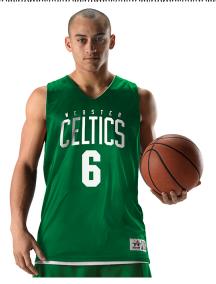

## #506CRY YOUTH YOUTH REVERSIBLE TANK

- 100% Extreme Microfiber Cationic Colorfast Polyester With Moisture Management Fibers
- Oversized "Pro-Cut" With Slimmer Shoulder Width
- Two color double ply fully reversible jersey

| COLORS |       |       |       |       |       |       |       |  |  |  |
|--------|-------|-------|-------|-------|-------|-------|-------|--|--|--|
| BK/RD  | NY/GD | CR/WH | RD/WH | FS/WH | KG/WH | RY/WH | NY/WH |  |  |  |
| PU/WH  | ВК/WH | во/wн | BK/BO | BK/GD | ML/WH | CC/WH | SB/WH |  |  |  |
| RY/GD  | RD/NY |       |       |       |       |       |       |  |  |  |