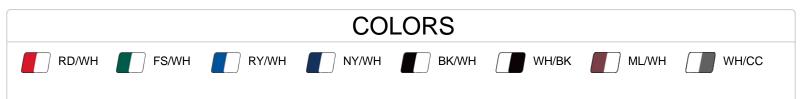

| SPECIFICATIONS                     |      |      |      |      |      |      |
|------------------------------------|------|------|------|------|------|------|
| Color                              | s    | М    | L    | XL   | 2XL  | 3XL  |
| Piece Weight<br>measured in pounds | 0.36 | 0.36 | 0.36 | 0.36 | 0.36 | 0.36 |
| Case Count # of units per case     | 1    | 1    | 1    | 1    | 1    | 1    |