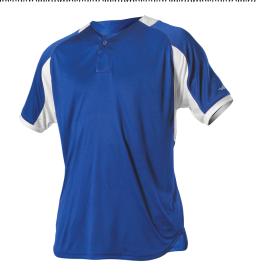

# #5081B MEN'S ADULT BASEBALL JERSEY

- 100% Cationic Colorfast Polyester Interlock
- · Moisture Wicking
- One-button Henley with Inset Placket
- Self-Material Main Body Contrast Color Sleeve Ends
- Raglan Sleeves
- Scoop Hemmed Bottom