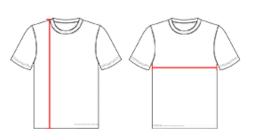

## HOW TO MEASURE These product specifications reference information and quidance

These product specifications reference a product's measurements. For sizing information and guidance, please reference our sizing charts.

## **BODY LENGTH**

Measured on the front from the shoulder/neck intersection to the bottom of the garment.

## **CHEST WIDTH**

Measured across the chest, 1" below the armhole seam.