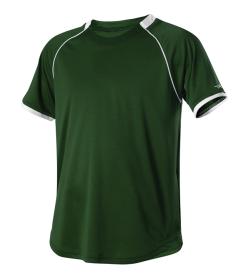

## #508C1Y YOUTH YOUTH BASEBALL JERSEY CREW NECK

- 100% Cationic Colorfast Polyester Interlock
- · Moisture Wicking
- 2 Color Crewneck
- Contract ColorCollar
- 1/8" Piping at Font and Back of Raglan Sleeve
- Self-Material 1/4" White Sleeve Ends
- Scoop Hemmed Bottom

| COLORS      |       |       |       |       |       |       |  |  |  |  |
|-------------|-------|-------|-------|-------|-------|-------|--|--|--|--|
| RD/WH FS/WH | RY/WH | NY/WH | BK/WH | WH/BK | CC/WH | GY/WH |  |  |  |  |