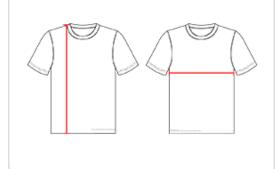

## **HOW TO MEASURE**

These product specifications reference a product's measurements. For sizing information and guidance, please reference our sizing charts.

## **BODY LENGTH**

Measured on the front from the shoulder/neck intersection to the bottom of the garment.

## **CHEST WIDTH**

Measured across the chest, 1" below the armhole seam.