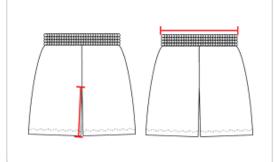

## HOW TO MEASURE

These product specifications reference a product's measurements. For sizing information and guidance, please reference our sizing charts.

## **INSEAM**

Measured from crotch point to bottom leg opening.

## **WAIST WIDTH**

Measured across the top of the waist opening.