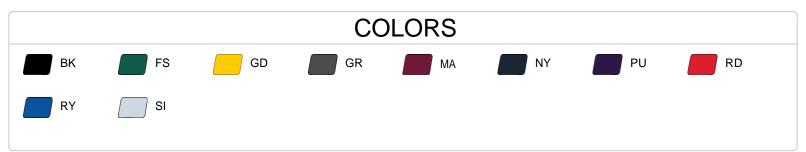

## #510700 MEN'S C2 MESH 7 INCH SHORT

- 7" inseam
- Double-needle hem
- 100% Polyester mesh with solid tricot liner
- 1.5" Covered elastic waistband and drawcord

| SPECIFICATIONS                     |      |      |      |      |      |      |      |
|------------------------------------|------|------|------|------|------|------|------|
| Color                              | S    | M    | L    | XL   | 2XL  | 3XL  | 4XL  |
| Piece Weight<br>measured in pounds | 0.48 | 0.48 | 0.48 | 0.48 | 0.48 | 0.48 | 0.48 |
| Spec Inseam                        | 7    | 7    | 7    | 7    | 7    | 7    | 7    |
| Case Count # of units per case     | 72   | 72   | 72   | 72   | 72   | 36   | 36   |