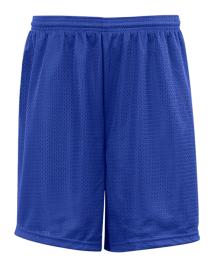

## #510700 MEN'S C2 MESH 7 INCH SHORT

- 7" inseam
- Double-needle hem
- 100% Polyester mesh with solid tricot liner
- 1.5" Covered elastic waistband and drawcord

| SPECIFICATIONS                     |      |      |      |      |      |      |      |
|------------------------------------|------|------|------|------|------|------|------|
| Color                              | S    | M    | L    | XL   | 2XL  | 3XL  | 4XL  |
| Piece Weight<br>measured in pounds | 0.48 | 0.48 | 0.48 | 0.48 | 0.48 | 0.48 | 0.48 |
| Spec Inseam                        | 7    | 7    | 7    | 7    | 7    | 7    | 7    |
| Case Count # of units per case     | 72   | 72   | 72   | 72   | 72   | 36   | 36   |